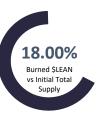

TOTAL SUPPLY 3,000,000 \$LEAN

TOTAL SUPPLY 2,460,520 \$LEAN

AFTER BURN <2,000,000 \$LEAN

SUPPLY

32,520.43 *\$LEAN* 

Burned \$LEAN Tokens Reported Month

CONFIRMATION

CONFIRMATION

540,000.00*\$L EAN* 

Burned \$LEAN Tokens
Since Launching

**BURNING PLAN** 

<sup>\*</sup>Incomes Per Token are calculated to maximum supply