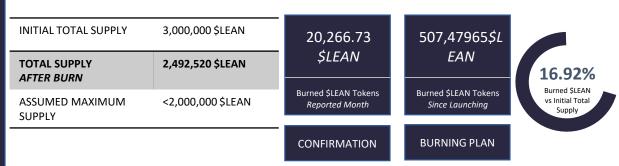

## Addiotnal Burn Events

| N/A<br>\$LEAN                 |    | 40,000<br>\$LEAN              |
|-------------------------------|----|-------------------------------|
| Burn \$LEAN<br>Reported Month | Si | Burn \$LEAN<br>ince Launching |