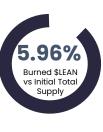

#### **BUYERS**

N/A in reported month

SALES IN \$LEAN

N/A sLEAN in reported month

| Initial Total Supply       | 3,000,000.00 \$LEAN |  |  |
|----------------------------|---------------------|--|--|
| Total Supply after burning | 2,821,087.11 \$LEAN |  |  |
| Maximum Supply             | 1,800,000 \$LEAN    |  |  |
| Assumed Supply             | 1,200,000 \$LEAN    |  |  |
| Circulation Supply         | 1,050,000 \$LEAN    |  |  |

36,175.79 *\$LEAN* 

Burned \$LEAN Tokens Reported Month

CONFIRMATION

178,912.89 *\$LEAN* 

Burned \$LEAN Tokens Since Launching

BURNING PLAN